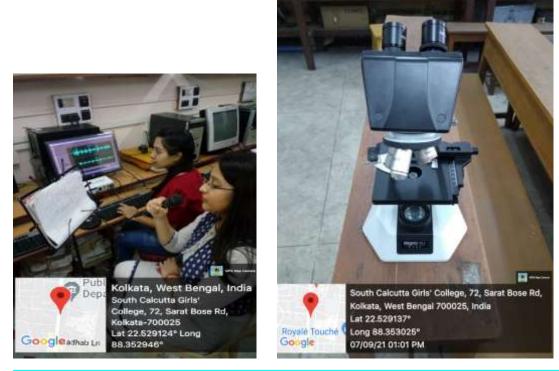

## BOTANY DEPARTMENT EQUIPPED WITH

## **COLLEGE PROVIDES AND UPDATES TEACHING SOFTWARES**

DEPARTMENT OF JOURNALISM AND MASS COMMUNICATION USES VARIOUS EDITING SOFTWARE

STUDENTS ARE USING STEREO VOICE RECORDER IN JOURNALISM LABORATORY **MICROSCOPE WITH DIGITAL CAMERA ATTACHMENT** 

RATORY IS ADDED IN THE ZOOLOGY LABORATORY

LIBRARY AND OFFICE IS PARTIALLY AUTOMATED

| ∉ ***                                                                                                                     |            | 14.55 |   |   |
|---------------------------------------------------------------------------------------------------------------------------|------------|-------|---|---|
| This is a default<br>installation of OSpace!<br>In an any time strain strain<br>Communities in Espace                     | Datave     |       |   |   |
| Construction of Languer<br>Data constants in second constants<br>Total Construction of Cologo<br>Anna Alice Totalies Anna | in and the |       | 1 | U |
|                                                                                                                           |            |       |   |   |