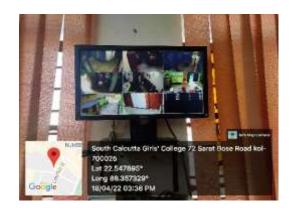

## IT ENABLED SECURITY MEASURES

CLOSE CIRCUIT CAMERAS AT FRONT AND BACK SIDES OF THE COLLEGE BUILDING

**RFID GATE AT COLLEGE LIBRARY** 

CCTV MONITOR TO KEEP CLOSE WATCH