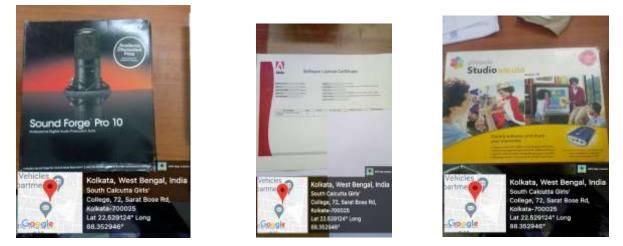

## **COLLEGE PROVIDES AND UPDATES TEACHING SOFTWARES**

DEPARTMENT OF JOURNALISM AND MASS COMMUNICATION USES VARIOUS EDITING SOFTWARE

STUDENTS ARE USING STEREO VOICE RECORDER IN JOURNALISM LABORATORY **MICROSCOPE WITH DIGITAL CAMERA ATTACHMENT** 