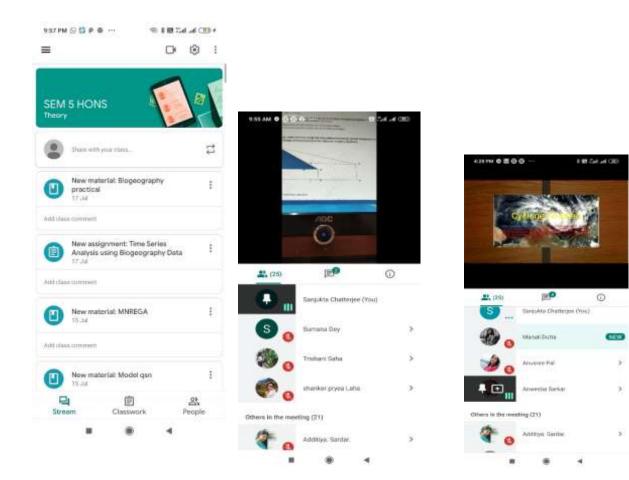

#### TEACHERS CAN AVAIL INTERNET FACILITIES FROM THE STAFFROOM ALSO

VIRTUAL TEACHING DURING COVID-19 PANDEMIC

STUDY MATERIALS ARE UPLOADED ON GOOGLE CLASSROOM GOOGLE MEET IS USED TO TAKE CLASSES SEMINARS ARE ORGANISED ON GOOGLE MEET PLATFORM